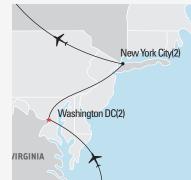

# Washington, D.C. & New York City

#### Day 1 Hello Washington

- Meet your tour director
- > Dinner
- > Washington, D.C. evening guided sightseeing tour: World War II Memorial, Lincoln Memorial, Vietnam Veterans Memorial, Korean War Memorial, National Mall, Tidal Basin, Washington Monument, White House picture stop

### Day 2 Washington, D.C. landmarks

- > U.S. Capitol guided tour
- > Supreme Court visit
- > Mount Vernon excursion
- > Arlington National Cemetery & Marine Corps War Memorial (Iwo Jima) visit

### Day 3 Washington, D.C. to New York City

- National Archives visitSmithsonian Museums visit
- > Travel to New York City
- Midtown walking tour: Rockefeller Center, St. Patrick's Cathedral, Times Square, Grand Central Terminal
- > Empire State Building & Observatory visit

### Day 4 Downtown New York

- > Ferry boat to Ellis Island & Statue of Liberty
- > Lower Manhattan guided sightseeing tour: Trinity Church, Wall Street, 9/11 Memorial visit, Chinatown, Little Italy
- > Broadway show

  Day 5 Goodbye New York
  - Radio City Music Hall guided visit

### Days 5-6 Extension in New York City

Fly home or stay in New York City. Highlights: Metropolitan Museum of Art visit, United Nations visit.